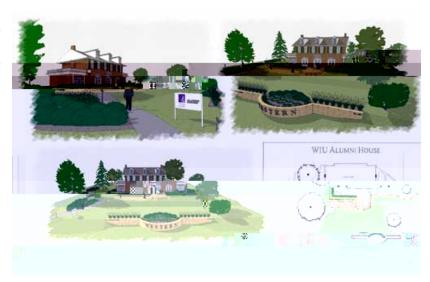

Dear Alumni and Friends,

The 2011 WIU Alumni Council, along with the WIU Foundation, approved the establishment of a fund and a

committee of council members to oversee improvements to OUR Alumni House. Our immediate goal is to start Phase 1 which is the lower landscaped wall with WESTERN on the front. The estimate is approximately \$25,000-\$30,000, to be completed by Homecoming 2012.

We wanted to pass on to you the opportunity to give back should you wish to make a donation towards the cause for an eligible tax deduction. The committee has discussed these specifics for donations.

- Allow our fellow alumni, past council members, and whomever the opportunity to participate and share in the results and recognition
- Establish levels of giving

OTHER \_\_\_\_

BRONZE CLUB \$500 SILVER CLUB \$1000 GOLD CLUB \$2500

DIAMOND CLUB \$ 5000 PLATINUM CLUB \$10,000 OR ABOVE

• Any club amount could be paid over time with a minimum of \$500 to get some type of recognition, either on a brick or plaque - specifics will be announced soon.